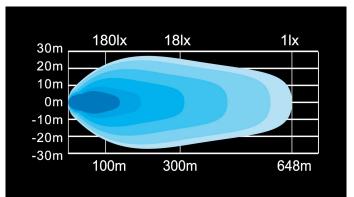

## **W-Light Comber**

150W Ref 45 13500lm 6000K 12-48V 15x10W OSRAM LED IP67 539 x 60 x 86mm

W Comber is a very powerful low-profile bar-type auxiliary light. Its smooth and durable bar can easily be installed unobtrusively. Comber works especially well when close-range light is needed. It offers precise and smooth close light and a long beam on the road. Because of its attractive design Comber can also be used in fancier installations. A 2.2 m cable with pre-attached Deutsch pins and separate Deutsch housing makes close installation easy and connection can be made near the battery. Bottom and side bracket. A novelty for Autumn 2018!

## Product



## Dimensions



## Pattern