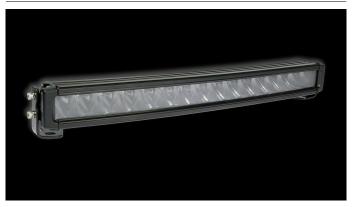

## **W-Light Comber**

150W Ref 45 13500lm 6000K 12-48V 15x10W OSRAM LED IP67 539 x 60 x 86mm

W Comber is a very powerful low-profile bar-type auxiliary light. Its smooth and durable bar can easily be installed unobtrusively. Comber works especially well when close-range light is needed. It offers precise and smooth close light and a long beam on the road. Because of its attractive design Comber can also be used in fancier installations. A 2.2 m cable with pre-attached Deutsch pins and separate Deutsch housing makes close installation easy and connection can be made near the battery. Bottom and side bracket. A novelty for Autumn 2018!

## Product