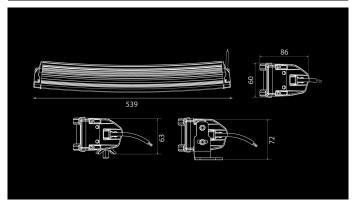

## **W-Light Comber**

150W Ref 45 13500lm 6000K 12-48V 15x10W OSRAM LED IP67 539 x 60 x 86mm

W Comber is a very powerful low-profile bar-type auxiliary light. Its smooth and durable bar can easily be installed unobtrusively. Comber works especially well when close-range light is needed. It offers precise and smooth close light and a long beam on the road. Because of its attractive design Comber can also be used in fancier installations. A 2.2 m cable with pre-attached Deutsch pins and separate Deutsch housing makes close installation easy and connection can be made near the battery. Bottom and side bracket. A novelty for Autumn 2018!

## Product



## Dimensions



## Pattern