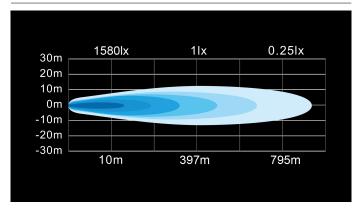

-Light Hurricane 120W

120W Ref 37.5 10800lm 6000K 10-30V 40x3W 562 x 90 x 60mm

W-Light Hurricane is the follower of very popular Typhoon series. Hurricane lights are assembled using latest high tech optics and led components. Advanced electrical components have been fitted inside very durable housing. Aluminium body is stylish carbon gray and dark front side gives the light very elegant and eye catching finish. Hurricane lights have been slightly curved to achieve modern design and better installation options(Hurricane 36W is straight). Width of installation bracket is adjustable to give more installation options. Lights are equiped with 2,2m cable with preinstalled DT pins so the connections can be made in a safe place under the hood.

## **Product**



## **Dimensions**



## Pattern