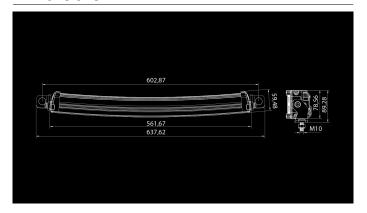

## W-Light Hurricane 120W

120W Ref 37.5 10800lm 6000K 10-30V 40x3W 562 x 90 x 60mm

W-Light Hurricane is the follower of very popular Typhoon series. Hurricane lights are assembled using latest high tech optics and led components. Advanced electrical components have been fitted inside very durable housing. Aluminium body is stylish carbon gray and dark front side gives the light very elegant and eye catching finish. Hurricane lights have been slightly curved to achieve modern design and better installation options(Hurricane 36W is straight). Width of installation bracket is adjustable to give more installation options. Lights are equiped with 2,2m cable with preinstalled DT pins so the connections can be made in a safe place under the hood.

## **Product**



## **Dimensions**



## Pattern