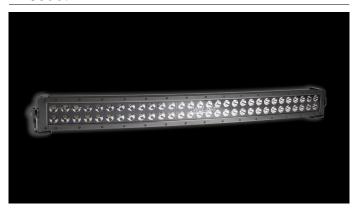

## W-Light Hurricane 180W

180W Ref 45 16200lm 6000K 10-30V 60x3W 816 x 90 x 60mm

W-Light Hurricane is the follower of very popular Typhoon series. Hurricane lights are assembled using latest high tech optics and led components. Advanced electrical components have been fitted inside very durable housing. Aluminium body is stylish carbon gray and dark front side gives the light very elegant and eye catching finish. Hurricane lights have been slightly curved to achieve modern design and better installation options(Hurricane 36W is straight). Width of installation bracket is adjustable to give more installation options. Lights are equiped with 2,2m cable with preinstalled DT pins so the connections can be made in a safe place under the hood.

## **Product**