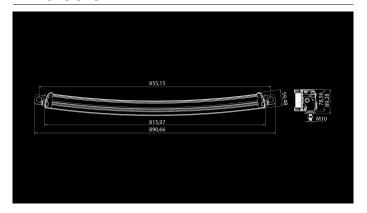

## W-Light Hurricane 180W

180W Ref 45 16200lm 6000K 10-30V 60x3W 816 x 90 x 60mm

W-Light Hurricane is the follower of very popular Typhoon series. Hurricane lights are assembled using latest high tech optics and led components. Advanced electrical components have been fitted inside very durable housing. Aluminium body is stylish carbon gray and dark front side gives the light very elegant and eye catching finish. Hurricane lights have been slightly curved to achieve modern design and better installation options(Hurricane 36W is straight). Width of installation bracket is adjustable to give more installation options. Lights are equiped with 2,2m cable with preinstalled DT pins so the connections can be made in a safe place under the hood.

## **Product**



## **Dimensions**



## Pattern