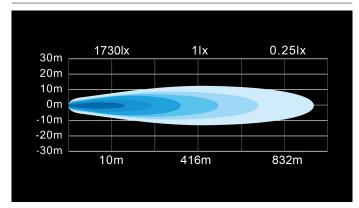

W-Light Hurricane 180W

180W Ref 45 16200lm 6000K 10-30V 60x3W 816 x 90 x 60mm

W-Light Hurricane is the follower of very popular Typhoon series. Hurricane lights are assembled using latest high tech optics and led components. Advanced electrical components have been fitted inside very durable housing. Aluminium body is stylish carbon gray and dark front side gives the light very elegant and eye catching finish. Hurricane lights have been slightly curved to achieve modern design and better installation options(Hurricane 36W is straight). Width of installation bracket is adjustable to give more installation options. Lights are equiped with 2,2m cable with preinstalled DT pins so the connections can be made in a safe place under the hood.

## **Product**



## **Dimensions**



## Pattern