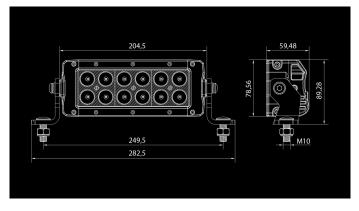

## W-Light Hurricane 36W

36W Ref 20 3240lm 6000K 10-30V 12x3W OSRAM 200 x 79 x 60mm

W-Light Hurricane is the follower of very popular Typhoon series. Hurricane lights are assembled using latest high tech optics and led components. Advanced electrical components have been fitted inside very durable housing. Aluminium body is stylish carbon gray and dark front side gives the light very elegant and eye catching finish. Hurricane lights have been slightly curved to achieve modern design and better installation options(Hurricane 36W is straight). Width of installation bracket is adjustable to give more installation options. Lights are equiped with 2,2m cable with preinstalled DT pins so the connections can be made in a safe place under the hood.

## Product



## Dimensions



## Pattern