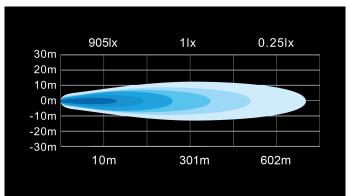

## W-Light Hurricane 36W

36W Ref 20 3240lm 6000K 10-30V 12x3W OSRAM 200 x 79 x 60mm

W-Light Hurricane is the follower of very popular Typhoon series. Hurricane lights are assembled using latest high tech optics and led components. Advanced electrical components have been fitted inside very durable housing. Aluminium body is stylish carbon gray and dark front side gives the light very elegant and eye catching finish. Hurricane lights have been slightly curved to achieve modern design and better installation options(Hurricane 36W is straight). Width of installation bracket is adjustable to give more installation options. Lights are equiped with 2,2m cable with preinstalled DT pins so the connections can be made in a safe place under the hood.

## Product



## Dimensions



## Pattern