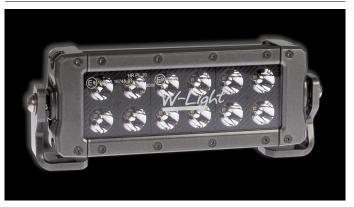

## W-Light Hurricane 36W

36W Ref 20 3240lm 6000K 10-30V 12x3W OSRAM 200 x 79 x 60mm

W-Light Hurricane is the follower of very popular Typhoon series. Hurricane lights are assembled using latest high tech optics and led components. Advanced electrical components have been fitted inside very durable housing. Aluminium body is stylish carbon gray and dark front side gives the light very elegant and eye catching finish. Hurricane lights have been slightly curved to achieve modern design and better installation options(Hurricane 36W is straight). Width of installation bracket is adjustable to give more installation options. Lights are equiped with 2,2m cable with preinstalled DT pins so the connections can be made in a safe place under the hood.

## Product