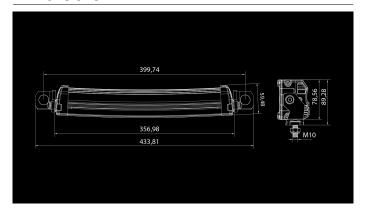

## W-Light Hurricane 72W

72W Ref 37.5 6480lm 5700K 10-30V 24x3W OSRAM 357 x 90 x 60mm

W-Light Hurricane is the follower of very popular Typhoon series. Hurricane lights are assembled using latest high tech optics and led components. Advanced electrical components have been fitted inside very durable housing. Aluminium body is stylish carbon gray and dark front side gives the light very elegant and eye catching finish. Hurricane lights have been slightly curved to achieve modern design and better installation options(Hurricane 36W is straight). Width of installation bracket is adjustable to give more installation options. Lights are equiped with 2,2m cable with preinstalled DT pins so the connections can be made in a safe place under the hood.

## **Product**



## **Dimensions**



## Pattern