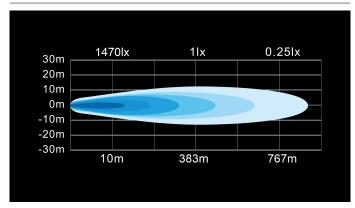

ght Hurricane 72W

72W Ref 37.5 6480lm 5700K 10-30V 24x3W OSRAM 357 x 90 x 60mm

W-Light Hurricane is the follower of very popular Typhoon series. Hurricane lights are assembled using latest high tech optics and led components. Advanced electrical components have been fitted inside very durable housing. Aluminium body is stylish carbon gray and dark front side gives the light very elegant and eye catching finish. Hurricane lights have been slightly curved to achieve modern design and better installation options(Hurricane 36W is straight). Width of installation bracket is adjustable to give more installation options. Lights are equiped with 2,2m cable with preinstalled DT pins so the connections can be made in a safe place under the hood.

## **Product**



## **Dimensions**



## Pattern