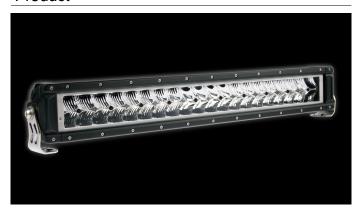

## W-Light Snowstorm (120W)

140W Ref 45 10800lm (7400lm) 6000K 12/24V 563 x 58 x 78mm 40x3W OSRAM + 20W

W-Light Snowstorm is a very powerful auxiliary light. Osram led technology provides a ellips shaped long beam. Snowstorm has an automic heating function designed especially for very cold environments. The heating function startas at below +5°C temperatur. After the lamp reaches temperature of +40°C the heating turns off and the colling elements keep the lamps temperature at optimal level. Snowstorm has a very wide range of mounting options covering bottom, upper and side brackets. Snowstorms connections can be made near the battery because of its 2,2m cable with pre attached DT-pins. 20W heating element.