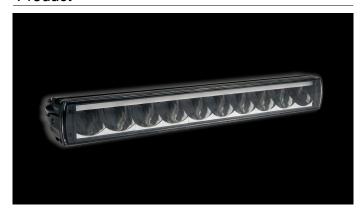

## W-Light Storm 120W

120W Ref 45 7800lm 5700K 12-36V 10x12W 486 x 73 x 57mm

W-Light Storm auxiliary lights offer supreme lightning power in their price category. Clean white oval shaped beam pattern launches long beam which also nicely lights up the sides of the road. Frameless polycarbonate lens minimizes the dirt, snow and ice stacking on the lens. Because of the lens tech the beam keeps open even in the harshest weather conditions. Lights are equiped with three mounting options: side brackets, top brackets and bottom brackets. Storm lights design is finished with pipe type park light.