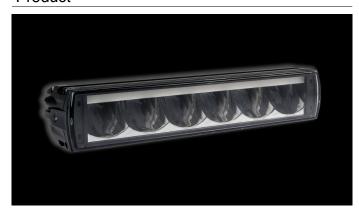

## W-Light Storm 72W

72W Ref 30 5300lm 5700K 12-36V 6x12W 306 x 73 x 57mm

W-Light Storm auxiliary lights offer supreme lightning power in their price category. Clean white oval shaped beam pattern launches long beam which also nicely lights up the sides of the road. Frameless polycarbonate lens minimizes the dirt, snow and ice stacking on the lens. Because of the lens tech the beam keeps open even in the harshest weather conditions. Lights are equiped with three mounting options: side brackets, top brackets and bottom brackets. Storm lights design is finished with pipe type park light.

## **Product**