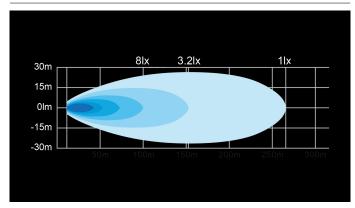

## W-Light Storm 72W

72W Ref 30 5300lm 5700K 12-36V 6x12W 306 x 73 x 57mm

W-Light Storm auxiliary lights offer supreme lightning power in their price category. Clean white oval shaped beam pattern launches long beam which also nicely lights up the sides of the road. Frameless polycarbonate lens minimizes the dirt, snow and ice stacking on the lens. Because of the lens tech the beam keeps open even in the harshest weather conditions. Lights are equiped with three mounting options: side brackets, top brackets and bottom brackets. Storm lights design is finished with pipe type park light.

## Pattern