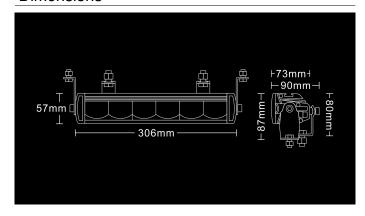

## W-Light Storm 72W

72W Ref 30 5300lm 5700K 12-36V 6x12W 306 x 73 x 57mm

W-Light Storm auxiliary lights offer supreme lightning power in their price category. Clean white oval shaped beam pattern launches long beam which also nicely lights up the sides of the road. Frameless polycarbonate lens minimizes the dirt, snow and ice stacking on the lens. Because of the lens tech the beam keeps open even in the harshest weather conditions. Lights are equiped with three mounting options: side brackets, top brackets and bottom brackets. Storm lights design is finished with pipe type park light.

## **Dimensions**