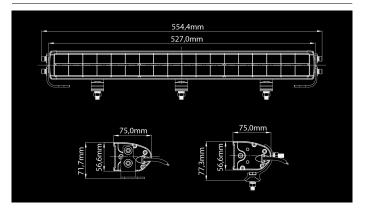

## X-Vision D-MaXX

180W Ref 37.5 15120lm (9859lm) 5000K 10-32V 12.7A @12V, 6.2A @24V 36x5W OSRAM P9 527 x 75 x 57mm

Despite of it's very compact size this auxiliary light bar provides optimal beam. Beam has even ammount of light on it's entrire coverage area. Because of 1lx line of way more than half a kilometer away this light is most powerful option in this price category. Color rendering index of this light is phenomenal and color temperature is very pleasant. Multiple mounting options guarantee easy installation and long DT-cable provides safe connection under the hood. With "Plug&drive™" connection kit (no. 1605-WK031) the light is ready to be used in no time.

## **Product**



## **Dimensions**



## Pattern