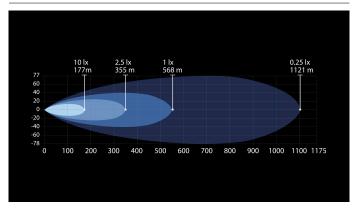

## Pattern

## X-Vision D-MaXX

180W Ref 37.5 15120lm (9859lm) 5000K 10-32V 12.7A @12V, 6.2A @24V 36x5W OSRAM P9 527 x 75 x 57mm

Despite of it's very compact size this auxiliary light bar provides optimal beam. Beam has even ammount of light on it's entrire coverage area. Because of 1lx line of way more than half a kilometer away this light is most powerful option in this price category. Color rendering index of this light is phenomenal and color temperature is very pleasant. Multiple mounting options guarantee easy installation and long DT-cable provides safe connection under the hood. With "Plug&drive™" connection kit (no. 1605-WK031) the light is ready to be used in no time.