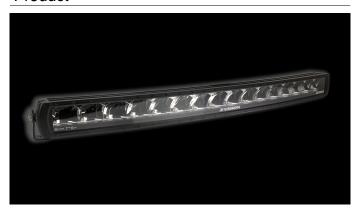

## X-Vision Genesis 1100

240W Ref. 40 7200/14400lm 4500K 9-30V 1051 x 84 x 89mm High Power X-Boost LED

X-Vision Genesis offers the most advanced reflector technology on the market. No other light can match Genesis in beam pattern and beam length. Colour temperature has been optimised to be easy on the eye. This gives a whole new level of driving comfort without compromising design. The slightly curved bar design and black reflector have a modern look. The Genesis range consists of three models: Genesis 600, Genesis 1100 and Genesis 1300. Genesis covers vehicles of every size, but 1100 and 1300 have been specially designed for heavy vehicles. The Genesis 1100 and 1300 models feature the Double Up function. which doubles the illumination.

## **Product**