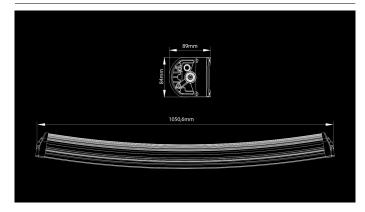

## **Dimensions**

## X-Vision Genesis 1100

240W Ref. 40 7200/14400lm 4500K 9-30V 1051 x 84 x 89mm High Power X-Boost LED

X-Vision Genesis offers the most advanced reflector technology on the market. No other light can match Genesis in beam pattern and beam length. Colour temperature has been optimised to be easy on the eye. This gives a whole new level of driving comfort without compromising design. The slightly curved bar design and black reflector have a modern look. The Genesis range consists of three models: Genesis 600, Genesis 1100 and Genesis 1300. Genesis covers vehicles of every size, but 1100 and 1300 have been specially designed for heavy vehicles. The Genesis 1100 and 1300 models feature the Double Up function. which doubles the illumination.