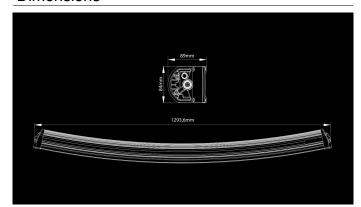

## X-Vision Genesis 1300

300W Ref. 45 9000/18000lm 4500K 9-30V 1294 x 84 x 89mm High Power X-Boost LED

X-Vision Genesis offers the most advanced reflector technology on the market. No other light can match Genesis in beam pattern and beam length. Colour temperature has been optimised to be easy on the eye. This gives a whole new level of driving comfort without compromising design. The slightly curved bar design and black reflector have a modern look. The Genesis range consists of three models: Genesis 600, Genesis 1100 and Genesis 1300. Genesis covers vehicles of every size, but 1100 and 1300 have been specially designed for heavy vehicles. The Genesis 1100 and 1300 models feature the Double Up function. which doubles the illumination.

## **Dimensions**