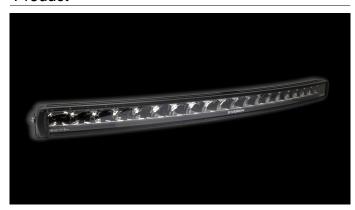

## X-Vision Genesis 1300

300W Ref. 45 9000/18000lm 4500K 9-30V 1294 x 84 x 89mm High Power X-Boost LED

X-Vision Genesis offers the most advanced reflector technology on the market. No other light can match Genesis in beam pattern and beam length. Colour temperature has been optimised to be easy on the eye. This gives a whole new level of driving comfort without compromising design. The slightly curved bar design and black reflector have a modern look. The Genesis range consists of three models: Genesis 600, Genesis 1100 and Genesis 1300. Genesis covers vehicles of every size, but 1100 and 1300 have been specially designed for heavy vehicles. The Genesis 1100 and 1300 models feature the Double Up function. which doubles the illumination.

## **Product**