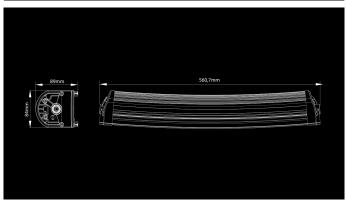

## **X-Vision Genesis 600**

120W Ref. 30 8000lm 4500K 9-30V 561 x 84 x 89mm High Power X-Boost LED

X-Vision Genesis offers the most advanced reflector technology on the market. No other light can match Genesis in beam pattern and beam length. Colour temperature has been optimised to be easy on the eye. This gives a whole new level of driving comfort without compromising design. The slightly curved bar design and black reflector have a modern look. The Genesis range consists of three models: Genesis 600, Genesis 1100 and Genesis 1300. Genesis covers vehicles of every size, but 1100 and 1300 have been specially designed for heavy vehicles. The Genesis 1100 and 1300 models feature the Double Up function. which doubles the illumination.

Product



## Dimensions