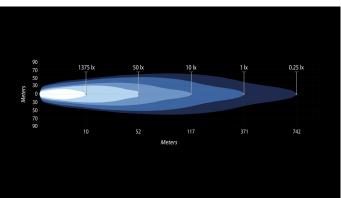

## **X-Vision Genesis 600**

120W Ref. 30 8000lm 4500K 9-30V 561 x 84 x 89mm High Power X-Boost LED

X-Vision Genesis offers the most advanced reflector technology on the market. No other light can match Genesis in beam pattern and beam length. Colour temperature has been optimised to be easy on the eye. This gives a whole new level of driving comfort without compromising design. The slightly curved bar design and black reflector have a modern look. The Genesis range consists of three models: Genesis 600, Genesis 1100 and Genesis 1300. Genesis covers vehicles of every size, but 1100 and 1300 have been specially designed for heavy vehicles. The Genesis 1100 and 1300 models feature the Double Up function. which doubles the illumination.