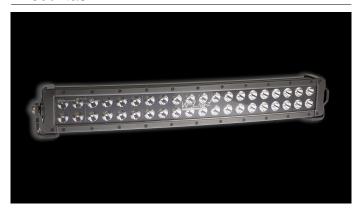

## W-Light Hurricane 120W

120W Ref 37.5 10800lm 6000K 10-30V 40x3W 562 x 90 x 60mm

W-Light Hurricane is the follower of very popular Typhoon series. Hurricane lights are assembled using latest high tech optics and led components. Advanced electrical components have been fitted inside very durable housing. Aluminium body is stylish carbon gray and dark front side gives the light very elegant and eye catching finish. Hurricane lights have been slightly curved to achieve modern design and better installation options(Hurricane 36W is straight). Width of installation bracket is adjustable to give more installation options. Lights are equiped with 2,2m cable with preinstalled DT pins so the connections can be made in a safe place under the hood.