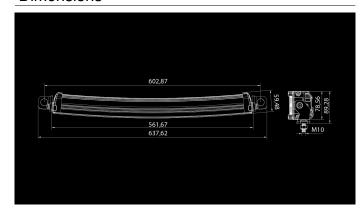

## **Dimensions**

## W-Light Hurricane 120W

120W Ref 37.5 10800lm 6000K 10-30V 40x3W 562 x 90 x 60mm

W-Light Hurricane is the follower of very popular Typhoon series. Hurricane lights are assembled using latest high tech optics and led components. Advanced electrical components have been fitted inside very durable housing. Aluminium body is stylish carbon gray and dark front side gives the light very elegant and eye catching finish. Hurricane lights have been slightly curved to achieve modern design and better installation options(Hurricane 36W is straight). Width of installation bracket is adjustable to give more installation options. Lights are equiped with 2,2m cable with preinstalled DT pins so the connections can be made in a safe place under the hood.