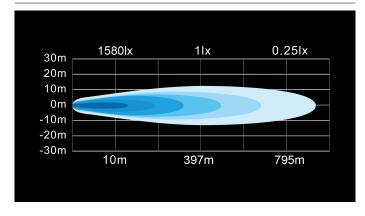

ight Hurricane 120W

120W Ref 37.5 10800lm 6000K 10-30V 40x3W 562 x 90 x 60mm

W-Light Hurricane is the follower of very popular Typhoon series. Hurricane lights are assembled using latest high tech optics and led components. Advanced electrical components have been fitted inside very durable housing. Aluminium body is stylish carbon gray and dark front side gives the light very elegant and eye catching finish. Hurricane lights have been slightly curved to achieve modern design and better installation options(Hurricane 36W is straight). Width of installation bracket is adjustable to give more installation options. Lights are equiped with 2,2m cable with preinstalled DT pins so the connections can be made in a safe place under the hood.

## **Produktas**



## **Dimensions**



## Pattern