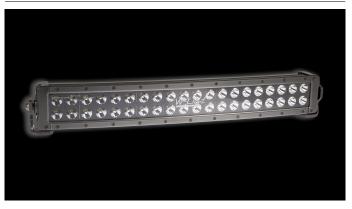

## W-Light Hurricane 120W

120W Ref 37.5 10800lm 6000K 10-30V 40x3W 562 x 90 x 60mm

TheLights

W-Light Hurricane is the follower of very popular Typhoon series. Hurricane lights are assembled using latest high tech optics and led components. Advanced electrical components have been fitted inside very durable housing. Aluminium body is stylish carbon gray and dark front side gives the light very elegant and eye catching finish. Hurricane lights have been slightly curved to achieve modern design and better installation options(Hurricane 36W is straight). Width of installation bracket is adjustable to give more installation options. Lights are equiped with 2,2m cable with preinstalled DT pins so the connections can be made in a safe place under the hood.