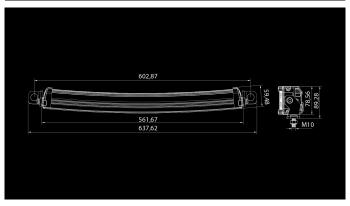

## Dimensjoner

## W-Light Hurricane 120W

120W Ref 37.5 10800lm 6000K 10-30V 40x3W 562 x 90 x 60mm

TheLights

W-Light Hurricane is the follower of very popular Typhoon series. Hurricane lights are assembled using latest high tech optics and led components. Advanced electrical components have been fitted inside very durable housing. Aluminium body is stylish carbon gray and dark front side gives the light very elegant and eye catching finish. Hurricane lights have been slightly curved to achieve modern design and better installation options(Hurricane 36W is straight). Width of installation bracket is adjustable to give more installation options. Lights are equiped with 2,2m cable with preinstalled DT pins so the connections can be made in a safe place under the hood.