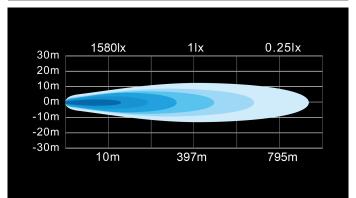

ht Hurricane 120W

120W Ref 37.5 10800lm 6000K 10-30V 40x3W 562 x 90 x 60mm

TheLights

W-Light Hurricane is the follower of very popular Typhoon series. Hurricane lights are assembled using latest high tech optics and led components. Advanced electrical components have been fitted inside very durable housing. Aluminium body is stylish carbon gray and dark front side gives the light very elegant and eye catching finish. Hurricane lights have been slightly curved to achieve modern design and better installation options(Hurricane 36W is straight). Width of installation bracket is adjustable to give more installation options. Lights are equiped with 2,2m cable with preinstalled DT pins so the connections can be made in a safe place under the hood.

## Produkt



## Dimensjoner



## Mønster