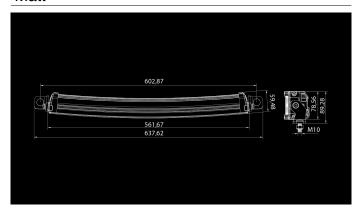

## W-Light Hurricane 120W

120W Ref 37.5 10800lm 6000K 10-30V 40x3W 562 x 90 x 60mm

W-Light Hurricane is the follower of very popular Typhoon series. Hurricane lights are assembled using latest high tech optics and led components. Advanced electrical components have been fitted inside very durable housing. Aluminium body is stylish carbon gray and dark front side gives the light very elegant and eye catching finish. Hurricane lights have been slightly curved to achieve modern design and better installation options(Hurricane 36W is straight). Width of installation bracket is adjustable to give more installation options. Lights are equiped with 2,2m cable with preinstalled DT pins so the connections can be made in a safe place under the hood.

## **Produkt**



## Mått



## Mönster