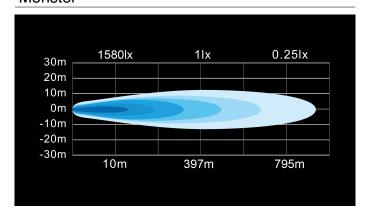

## W-Light Hurricane 120W

120W Ref 37.5 10800lm 6000K 10-30V 40x3W 562 x 90 x 60mm

W-Light Hurricane is the follower of very popular Typhoon series. Hurricane lights are assembled using latest high tech optics and led components. Advanced electrical components have been fitted inside very durable housing. Aluminium body is stylish carbon gray and dark front side gives the light very elegant and eye catching finish. Hurricane lights have been slightly curved to achieve modern design and better installation options(Hurricane 36W is straight). Width of installation bracket is adjustable to give more installation options. Lights are equiped with 2,2m cable with preinstalled DT pins so the connections can be made in a safe place under the hood.

## **Produkt**



## Mått



## Mönster