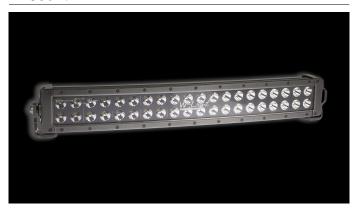

## W-Light Hurricane 120W

120W Ref 37.5 10800lm 6000K 10-30V 40x3W 562 x 90 x 60mm

W-Light Hurricane is the follower of very popular Typhoon series. Hurricane lights are assembled using latest high tech optics and led components. Advanced electrical components have been fitted inside very durable housing. Aluminium body is stylish carbon gray and dark front side gives the light very elegant and eye catching finish. Hurricane lights have been slightly curved to achieve modern design and better installation options(Hurricane 36W is straight). Width of installation bracket is adjustable to give more installation options. Lights are equiped with 2,2m cable with preinstalled DT pins so the connections can be made in a safe place under the hood.