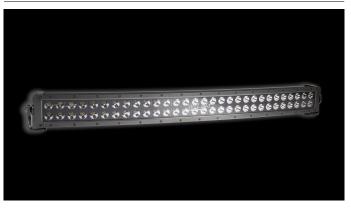

## W-Light Hurricane 180W

180W Ref 45 16200Im 6000K 10-30V 60x3W 816 x 90 x 60mm

W-Light Hurricane is the follower of very popular Typhoon series. Hurricane lights are assembled using latest high tech optics and led components. Advanced electrical components have been fitted inside very durable housing. Aluminium body is stylish carbon gray and dark front side gives the light very elegant and eye catching finish. Hurricane lights have been slightly curved to achieve modern design and better installation options(Hurricane 36W is straight). Width of installation bracket is adjustable to give more installation options. Lights are equiped with 2,2m cable with preinstalled DT pins so the connections can be made in a safe place under the hood.