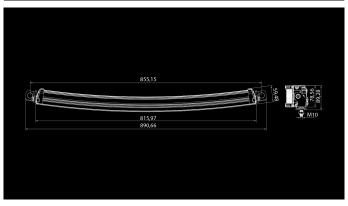

## W-Light Hurricane 180W

180W Ref 45 16200Im 6000K 10-30V 60x3W 816 x 90 x 60mm

W-Light Hurricane is the follower of very popular Typhoon series. Hurricane lights are assembled using latest high tech optics and led components. Advanced electrical components have been fitted inside very durable housing. Aluminium body is stylish carbon gray and dark front side gives the light very elegant and eye catching finish. Hurricane lights have been slightly curved to achieve modern design and better installation options(Hurricane 36W is straight). Width of installation bracket is adjustable to give more installation options. Lights are equiped with 2,2m cable with preinstalled DT pins so the connections can be made in a safe place under the hood.

## Produktas



## Dimensions



## Pattern