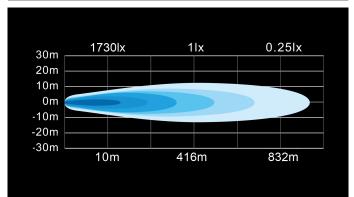

## W-Light Hurricane 180W

180W Ref 45 16200Im 6000K 10-30V 60x3W 816 x 90 x 60mm

W-Light Hurricane is the follower of very popular Typhoon series. Hurricane lights are assembled using latest high tech optics and led components. Advanced electrical components have been fitted inside very durable housing. Aluminium body is stylish carbon gray and dark front side gives the light very elegant and eye catching finish. Hurricane lights have been slightly curved to achieve modern design and better installation options(Hurricane 36W is straight). Width of installation bracket is adjustable to give more installation options. Lights are equiped with 2,2m cable with preinstalled DT pins so the connections can be made in a safe place under the hood.

## Produktas



## Dimensions



## Pattern