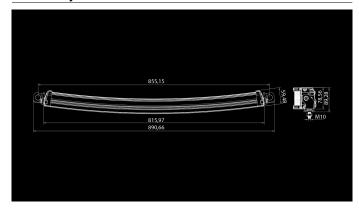

## W-Light Hurricane 180W

180W Ref 45 16200lm 6000K 10-30V 60x3W 816 x 90 x 60mm

W-Light Hurricane is the follower of very popular Typhoon series. Hurricane lights are assembled using latest high tech optics and led components. Advanced electrical components have been fitted inside very durable housing. Aluminium body is stylish carbon gray and dark front side gives the light very elegant and eye catching finish. Hurricane lights have been slightly curved to achieve modern design and better installation options(Hurricane 36W is straight). Width of installation bracket is adjustable to give more installation options. Lights are equiped with 2,2m cable with preinstalled DT pins so the connections can be made in a safe place under the hood.

## **Produkt**



## Dimensjoner



## Mønster