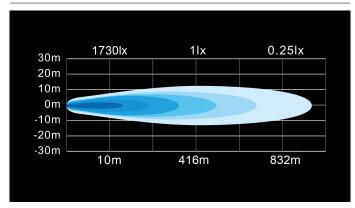

## W-Light Hurricane 180W

180W Ref 45 16200lm 6000K 10-30V 60x3W 816 x 90 x 60mm

W-Light Hurricane is the follower of very popular Typhoon series. Hurricane lights are assembled using latest high tech optics and led components. Advanced electrical components have been fitted inside very durable housing. Aluminium body is stylish carbon gray and dark front side gives the light very elegant and eye catching finish. Hurricane lights have been slightly curved to achieve modern design and better installation options(Hurricane 36W is straight). Width of installation bracket is adjustable to give more installation options. Lights are equiped with 2,2m cable with preinstalled DT pins so the connections can be made in a safe place under the hood.

## **Produkt**



## Dimensjoner



## Mønster