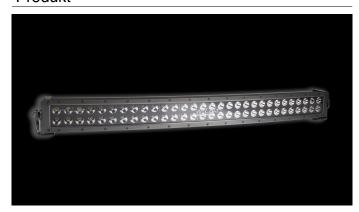

## W-Light Hurricane 180W

180W Ref 45 16200lm 6000K 10-30V 60x3W 816 x 90 x 60mm

W-Light Hurricane is the follower of very popular Typhoon series. Hurricane lights are assembled using latest high tech optics and led components. Advanced electrical components have been fitted inside very durable housing. Aluminium body is stylish carbon gray and dark front side gives the light very elegant and eye catching finish. Hurricane lights have been slightly curved to achieve modern design and better installation options(Hurricane 36W is straight). Width of installation bracket is adjustable to give more installation options. Lights are equiped with 2,2m cable with preinstalled DT pins so the connections can be made in a safe place under the hood.

## **Produkt**