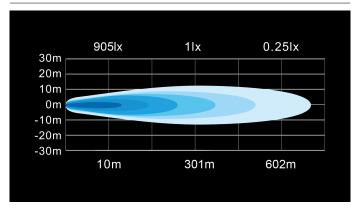

ght Hurricane 36W

36W Ref 20 3240lm 6000K 10-30V 12x3W OSRAM 200 x 79 x 60mm

W-Light Hurricane is the follower of very popular Typhoon series. Hurricane lights are assembled using latest high tech optics and led components. Advanced electrical components have been fitted inside very durable housing. Aluminium body is stylish carbon gray and dark front side gives the light very elegant and eye catching finish. Hurricane lights have been slightly curved to achieve modern design and better installation options(Hurricane 36W is straight). Width of installation bracket is adjustable to give more installation options. Lights are equiped with 2,2m cable with preinstalled DT pins so the connections can be made in a safe place under the hood.

## **Produktas**



## **Dimensions**



## Pattern