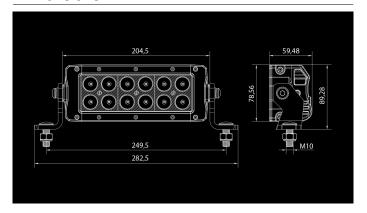

## W-Light Hurricane 36W

36W Ref 20 3240lm 6000K 10-30V 12x3W OSRAM 200 x 79 x 60mm

W-Light Hurricane is the follower of very popular Typhoon series. Hurricane lights are assembled using latest high tech optics and led components. Advanced electrical components have been fitted inside very durable housing. Aluminium body is stylish carbon gray and dark front side gives the light very elegant and eye catching finish. Hurricane lights have been slightly curved to achieve modern design and better installation options(Hurricane 36W is straight). Width of installation bracket is adjustable to give more installation options. Lights are equiped with 2,2m cable with preinstalled DT pins so the connections can be made in a safe place under the hood.

## **Produktas**



## **Dimensions**



## Pattern