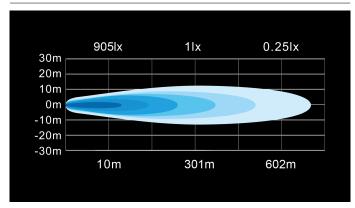

W-Light Hurricane 36W

36W Ref 20 3240lm 6000K 10-30V 12x3W OSRAM 200 x 79 x 60mm

W-Light Hurricane is the follower of very popular Typhoon series. Hurricane lights are assembled using latest high tech optics and led components. Advanced electrical components have been fitted inside very durable housing. Aluminium body is stylish carbon gray and dark front side gives the light very elegant and eye catching finish. Hurricane lights have been slightly curved to achieve modern design and better installation options(Hurricane 36W is straight). Width of installation bracket is adjustable to give more installation options. Lights are equiped with 2,2m cable with preinstalled DT pins so the connections can be made in a safe place under the hood.

## **Produkt**



## Dimensjoner



## Mønster