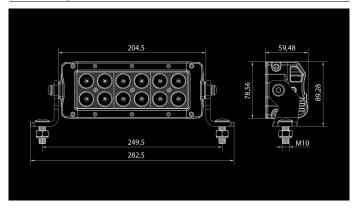

## W-Light Hurricane 36W

36W Ref 20 3240lm 6000K 10-30V 12x3W OSRAM 200 x 79 x 60mm

W-Light Hurricane is the follower of very popular Typhoon series. Hurricane lights are assembled using latest high tech optics and led components. Advanced electrical components have been fitted inside very durable housing. Aluminium body is stylish carbon gray and dark front side gives the light very elegant and eye catching finish. Hurricane lights have been slightly curved to achieve modern design and better installation options(Hurricane 36W is straight). Width of installation bracket is adjustable to give more installation options. Lights are equiped with 2,2m cable with preinstalled DT pins so the connections can be made in a safe place under the hood.

## **Produkt**



## Dimensjoner



## Mønster