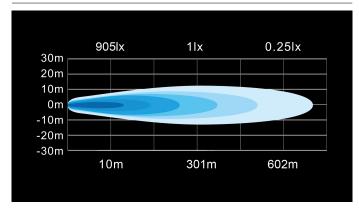

## W-Light Hurricane 36W

36W Ref 20 3240lm 6000K 10-30V 12x3W OSRAM 200 x 79 x 60mm

W-Light Hurricane is the follower of very popular Typhoon series. Hurricane lights are assembled using latest high tech optics and led components. Advanced electrical components have been fitted inside very durable housing. Aluminium body is stylish carbon gray and dark front side gives the light very elegant and eye catching finish. Hurricane lights have been slightly curved to achieve modern design and better installation options(Hurricane 36W is straight). Width of installation bracket is adjustable to give more installation options. Lights are equiped with 2,2m cable with preinstalled DT pins so the connections can be made in a safe place under the hood.

## **Produkt**



## Mått



## Mönster