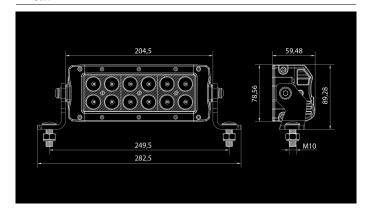

## W-Light Hurricane 36W

36W Ref 20 3240lm 6000K 10-30V 12x3W OSRAM 200 x 79 x 60mm

W-Light Hurricane is the follower of very popular Typhoon series. Hurricane lights are assembled using latest high tech optics and led components. Advanced electrical components have been fitted inside very durable housing. Aluminium body is stylish carbon gray and dark front side gives the light very elegant and eye catching finish. Hurricane lights have been slightly curved to achieve modern design and better installation options(Hurricane 36W is straight). Width of installation bracket is adjustable to give more installation options. Lights are equiped with 2,2m cable with preinstalled DT pins so the connections can be made in a safe place under the hood.

## **Produkt**



## Mått



## Mönster