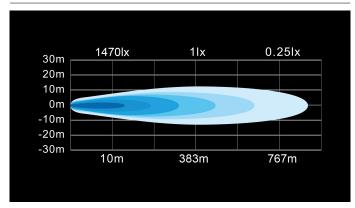

t Hurricane 72W

72W Ref 37.5 6480lm 5700K 10-30V 24x3W OSRAM 357 x 90 x 60mm

W-Light Hurricane is the follower of very popular Typhoon series. Hurricane lights are assembled using latest high tech optics and led components. Advanced electrical components have been fitted inside very durable housing. Aluminium body is stylish carbon gray and dark front side gives the light very elegant and eye catching finish. Hurricane lights have been slightly curved to achieve modern design and better installation options(Hurricane 36W is straight). Width of installation bracket is adjustable to give more installation options. Lights are equiped with 2,2m cable with preinstalled DT pins so the connections can be made in a safe place under the hood.

## **Produktas**



## **Dimensions**



## Pattern