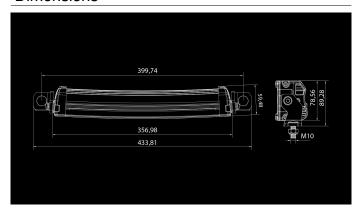

## W-Light Hurricane 72W

72W Ref 37.5 6480lm 5700K 10-30V 24x3W OSRAM 357 x 90 x 60mm

W-Light Hurricane is the follower of very popular Typhoon series. Hurricane lights are assembled using latest high tech optics and led components. Advanced electrical components have been fitted inside very durable housing. Aluminium body is stylish carbon gray and dark front side gives the light very elegant and eye catching finish. Hurricane lights have been slightly curved to achieve modern design and better installation options(Hurricane 36W is straight). Width of installation bracket is adjustable to give more installation options. Lights are equiped with 2,2m cable with preinstalled DT pins so the connections can be made in a safe place under the hood.