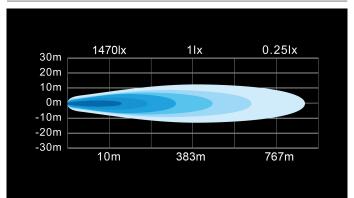

## W-Light Hurricane 72W

72W Ref 37.5 6480lm 5700K 10-30V 24x3W OSRAM 357 x 90 x 60mm

W-Light Hurricane is the follower of very popular Typhoon series. Hurricane lights are assembled using latest high tech optics and led components. Advanced electrical components have been fitted inside very durable housing. Aluminium body is stylish carbon gray and dark front side gives the light very elegant and eye catching finish. Hurricane lights have been slightly curved to achieve modern design and better installation options(Hurricane 36W is straight). Width of installation bracket is adjustable to give more installation options. Lights are equiped with 2,2m cable with preinstalled DT pins so the connections can be made in a safe place under the hood.

## Produkt



## Dimensjoner



## Mønster