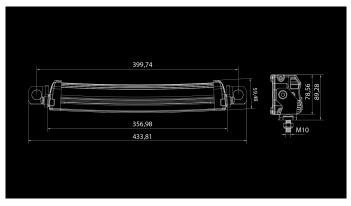

## W-Light Hurricane 72W

72W Ref 37.5 6480lm 5700K 10-30V 24x3W OSRAM 357 x 90 x 60mm

W-Light Hurricane is the follower of very popular Typhoon series. Hurricane lights are assembled using latest high tech optics and led components. Advanced electrical components have been fitted inside very durable housing. Aluminium body is stylish carbon gray and dark front side gives the light very elegant and eye catching finish. Hurricane lights have been slightly curved to achieve modern design and better installation options(Hurricane 36W is straight). Width of installation bracket is adjustable to give more installation options. Lights are equiped with 2,2m cable with preinstalled DT pins so the connections can be made in a safe place under the hood.

## Produkt



## Dimensjoner



## Mønster