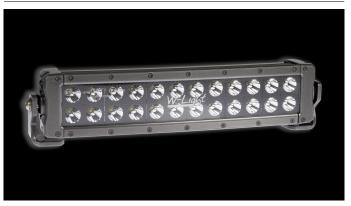

## W-Light Hurricane 72W

72W Ref 37.5 6480lm 5700K 10-30V 24x3W OSRAM 357 x 90 x 60mm

W-Light Hurricane is the follower of very popular Typhoon series. Hurricane lights are assembled using latest high tech optics and led components. Advanced electrical components have been fitted inside very durable housing. Aluminium body is stylish carbon gray and dark front side gives the light very elegant and eye catching finish. Hurricane lights have been slightly curved to achieve modern design and better installation options(Hurricane 36W is straight). Width of installation bracket is adjustable to give more installation options. Lights are equiped with 2,2m cable with preinstalled DT pins so the connections can be made in a safe place under the hood.

## Produkt