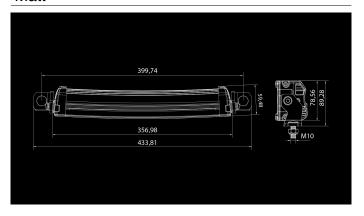

## W-Light Hurricane 72W

72W Ref 37.5 6480lm 5700K 10-30V 24x3W OSRAM 357 x 90 x 60mm

W-Light Hurricane is the follower of very popular Typhoon series. Hurricane lights are assembled using latest high tech optics and led components. Advanced electrical components have been fitted inside very durable housing. Aluminium body is stylish carbon gray and dark front side gives the light very elegant and eye catching finish. Hurricane lights have been slightly curved to achieve modern design and better installation options(Hurricane 36W is straight). Width of installation bracket is adjustable to give more installation options. Lights are equiped with 2,2m cable with preinstalled DT pins so the connections can be made in a safe place under the hood.

## Mått