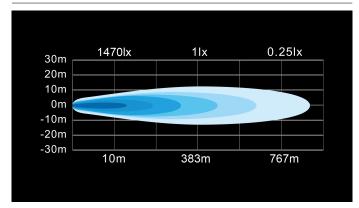

## W-Light Hurricane 72W

72W Ref 37.5 6480lm 5700K 10-30V 24x3W OSRAM 357 x 90 x 60mm

W-Light Hurricane is the follower of very popular Typhoon series. Hurricane lights are assembled using latest high tech optics and led components. Advanced electrical components have been fitted inside very durable housing. Aluminium body is stylish carbon gray and dark front side gives the light very elegant and eye catching finish. Hurricane lights have been slightly curved to achieve modern design and better installation options(Hurricane 36W is straight). Width of installation bracket is adjustable to give more installation options. Lights are equiped with 2,2m cable with preinstalled DT pins so the connections can be made in a safe place under the hood.

## **Produkt**



## Mått



## Mönster