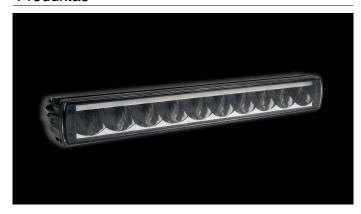

## W-Light Storm 120W

120W Ref 45 7800lm 5700K 12-36V 10x12W 486 x 73 x 57mm

W-Light Storm auxiliary lights offer supreme lightning power in their price category. Clean white oval shaped beam pattern launches long beam which also nicely lights up the sides of the road. Frameless polycarbonate lens minimizes the dirt, snow and ice stacking on the lens. Because of the lens tech the beam keeps open even in the harshest weather conditions. Lights are equiped with three mounting options: side brackets, top brackets and bottom brackets. Storm lights design is finished with pipe type park light.