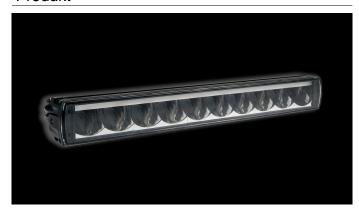

## W-Light Storm 120W

120W Ref 45 7800lm 5700K 12-36V 10x12W 486 x 73 x 57mm

W-Light Storm auxiliary lights offer supreme lightning power in their price category. Clean white oval shaped beam pattern launches long beam which also nicely lights up the sides of the road. Frameless polycarbonate lens minimizes the dirt, snow and ice stacking on the lens. Because of the lens tech the beam keeps open even in the harshest weather conditions. Lights are equiped with three mounting options: side brackets, top brackets and bottom brackets. Storm lights design is finished with pipe type park light.