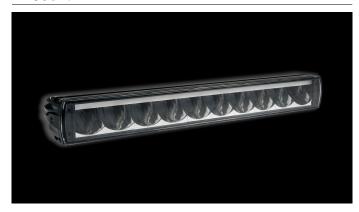

## W-Light Storm 120W

120W Ref 45 7800lm 5700K 12-36V 10x12W 486 x 73 x 57mm

W-Light Storm auxiliary lights offer supreme lightning power in their price category. Clean white oval shaped beam pattern launches long beam which also nicely lights up the sides of the road. Frameless polycarbonate lens minimizes the dirt, snow and ice stacking on the lens. Because of the lens tech the beam keeps open even in the harshest weather conditions. Lights are equiped with three mounting options: side brackets, top brackets and bottom brackets. Storm lights design is finished with pipe type park light.