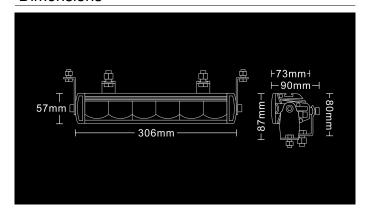

## W-Light Storm 72W

72W Ref 30 5300lm 5700K 12-36V 6x12W 306 x 73 x 57mm

W-Light Storm auxiliary lights offer supreme lightning power in their price category. Clean white oval shaped beam pattern launches long beam which also nicely lights up the sides of the road. Frameless polycarbonate lens minimizes the dirt, snow and ice stacking on the lens. Because of the lens tech the beam keeps open even in the harshest weather conditions. Lights are equiped with three mounting options: side brackets, top brackets and bottom brackets. Storm lights design is finished with pipe type park light.

## **Produktas**



## **Dimensions**



## Pattern