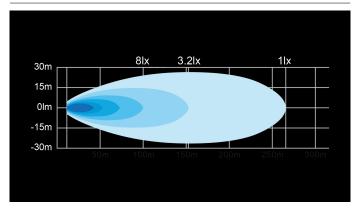

## W-Light Storm 72W

72W Ref 30 5300lm 5700K 12-36V 6x12W 306 x 73 x 57mm

W-Light Storm auxiliary lights offer supreme lightning power in their price category. Clean white oval shaped beam pattern launches long beam which also nicely lights up the sides of the road. Frameless polycarbonate lens minimizes the dirt, snow and ice stacking on the lens. Because of the lens tech the beam keeps open even in the harshest weather conditions. Lights are equiped with three mounting options: side brackets, top brackets and bottom brackets. Storm lights design is finished with pipe type park light.

## **Produktas**



## **Dimensions**



## Pattern