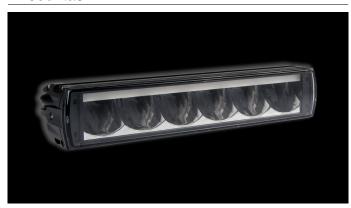

## W-Light Storm 72W

72W Ref 30 5300lm 5700K 12-36V 6x12W 306 x 73 x 57mm

W-Light Storm auxiliary lights offer supreme lightning power in their price category. Clean white oval shaped beam pattern launches long beam which also nicely lights up the sides of the road. Frameless polycarbonate lens minimizes the dirt, snow and ice stacking on the lens. Because of the lens tech the beam keeps open even in the harshest weather conditions. Lights are equiped with three mounting options: side brackets, top brackets and bottom brackets. Storm lights design is finished with pipe type park light.