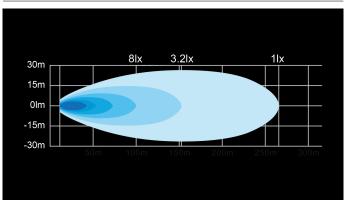

## W-Light Storm 72W

72W Ref 30 5300lm 5700K 12-36V 6x12W 306 x 73 x 57mm

W-Light Storm auxiliary lights offer supreme lightning power in their price category. Clean white oval shaped beam pattern launches long beam which also nicely lights up the sides of the road. Frameless polycarbonate lens minimizes the dirt, snow and ice stacking on the lens. Because of the lens tech the beam keeps open even in the harshest weather conditions. Lights are equiped with three mounting options: side brackets, top brackets and bottom brackets. Storm lights design is finished with pipe type park light.

## Produkt



## Dimensjoner



## Mønster