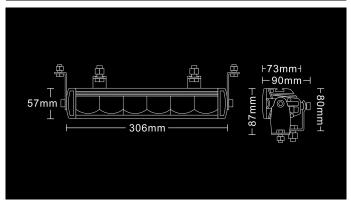

## W-Light Storm 72W

72W Ref 30 5300lm 5700K 12-36V 6x12W 306 x 73 x 57mm

W-Light Storm auxiliary lights offer supreme lightning power in their price category. Clean white oval shaped beam pattern launches long beam which also nicely lights up the sides of the road. Frameless polycarbonate lens minimizes the dirt, snow and ice stacking on the lens. Because of the lens tech the beam keeps open even in the harshest weather conditions. Lights are equiped with three mounting options: side brackets, top brackets and bottom brackets. Storm lights design is finished with pipe type park light.

## Produkt



## Dimensjoner



## Mønster