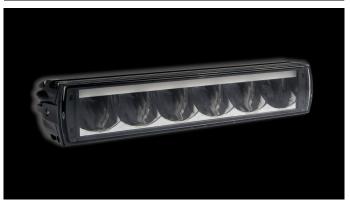

## W-Light Storm 72W

72W Ref 30 5300lm 5700K 12-36V 6x12W 306 x 73 x 57mm

W-Light Storm auxiliary lights offer supreme lightning power in their price category. Clean white oval shaped beam pattern launches long beam which also nicely lights up the sides of the road. Frameless polycarbonate lens minimizes the dirt, snow and ice stacking on the lens. Because of the lens tech the beam keeps open even in the harshest weather conditions. Lights are equiped with three mounting options: side brackets, top brackets and bottom brackets. Storm lights design is finished with pipe type park light.

## Produkt