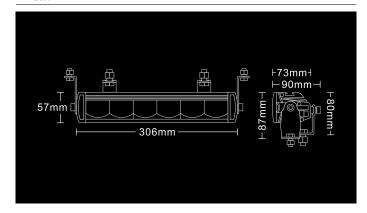

## W-Light Storm 72W

72W Ref 30 5300lm 5700K 12-36V 6x12W 306 x 73 x 57mm

W-Light Storm auxiliary lights offer supreme lightning power in their price category. Clean white oval shaped beam pattern launches long beam which also nicely lights up the sides of the road. Frameless polycarbonate lens minimizes the dirt, snow and ice stacking on the lens. Because of the lens tech the beam keeps open even in the harshest weather conditions. Lights are equiped with three mounting options: side brackets, top brackets and bottom brackets. Storm lights design is finished with pipe type park light.

## Mått