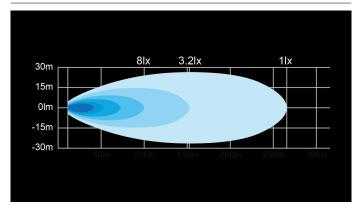

## W-Light Storm 72W

72W Ref 30 5300lm 5700K 12-36V 6x12W 306 x 73 x 57mm

W-Light Storm auxiliary lights offer supreme lightning power in their price category. Clean white oval shaped beam pattern launches long beam which also nicely lights up the sides of the road. Frameless polycarbonate lens minimizes the dirt, snow and ice stacking on the lens. Because of the lens tech the beam keeps open even in the harshest weather conditions. Lights are equiped with three mounting options: side brackets, top brackets and bottom brackets. Storm lights design is finished with pipe type park light.

## Mönster