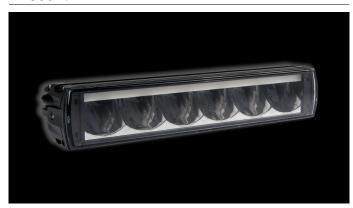

## W-Light Storm 72W

72W Ref 30 5300lm 5700K 12-36V 6x12W 306 x 73 x 57mm

W-Light Storm auxiliary lights offer supreme lightning power in their price category. Clean white oval shaped beam pattern launches long beam which also nicely lights up the sides of the road. Frameless polycarbonate lens minimizes the dirt, snow and ice stacking on the lens. Because of the lens tech the beam keeps open even in the harshest weather conditions. Lights are equiped with three mounting options: side brackets, top brackets and bottom brackets. Storm lights design is finished with pipe type park light.

## **Produkt**