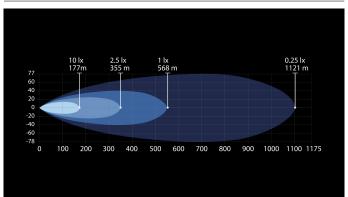

## Pattern

## **X-Vision D-MaXX**

180W Ref 37.5 15120lm (9859lm) 5000K 10-32V 12.7A @12V, 6.2A @24V 36x5W OSRAM P9 527 x 75 x 57mm

Despite of it's very compact size this auxiliary light bar provides optimal beam. Beam has even ammount of light on it's entrire coverage area. Because of 1lx line of way more than half a kilometer away this light is most powerful option in this price category. Color rendering index of this light is phenomenal and color temperature is very pleasant. Multiple mounting options guarantee easy installation and long DT-cable provides safe connection under the hood. With "Plug&drive™" connection kit (no. 1605-WK031) the light is ready to be used in no time.