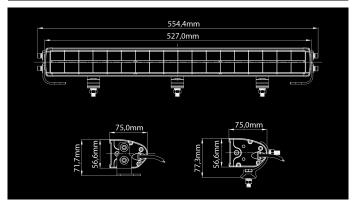

## **X-Vision D-MaXX**

180W Ref 37.5 15120lm (9859lm) 5000K 10-32V 12.7A @12V, 6.2A @24V 36x5W OSRAM P9 527 x 75 x 57mm

Despite of it's very compact size this auxiliary light bar provides optimal beam. Beam has even ammount of light on it's entrire coverage area. Because of 1lx line of way more than half a kilometer away this light is most powerful option in this price category. Color rendering index of this light is phenomenal and color temperature is very pleasant. Multiple mounting options guarantee easy installation and long DT-cable provides safe connection under the hood. With "Plug&drive™" connection kit (no. 1605-WK031) the light is ready to be used in no time.

## Produktas



## Dimensions



## Pattern