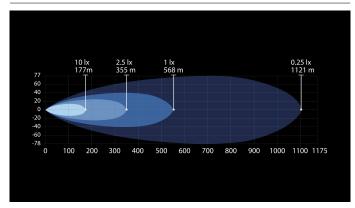

## Mønster

## X-Vision D-MaXX

180W Ref 37.5 15120lm (9859lm) 5000K 10-32V 12.7A @12V, 6.2A @24V 36x5W OSRAM P9 527 x 75 x 57mm

Despite of it's very compact size this auxiliary light bar provides optimal beam. Beam has even ammount of light on it's entrire coverage area. Because of 1lx line of way more than half a kilometer away this light is most powerful option in this price category. Color rendering index of this light is phenomenal and color temperature is very pleasant. Multiple mounting options guarantee easy installation and long DT-cable provides safe connection under the hood. With "Plug&drive™" connection kit (no. 1605-WK031) the light is ready to be used in no time.