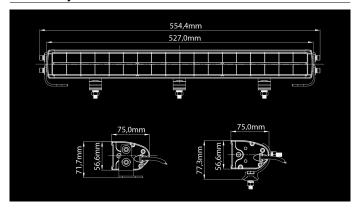

## Dimensjoner

## X-Vision D-MaXX

180W Ref 37.5 15120lm (9859lm) 5000K 10-32V 12.7A @12V, 6.2A @24V 36x5W OSRAM P9 527 x 75 x 57mm

Despite of it's very compact size this auxiliary light bar provides optimal beam. Beam has even ammount of light on it's entrire coverage area. Because of 1lx line of way more than half a kilometer away this light is most powerful option in this price category. Color rendering index of this light is phenomenal and color temperature is very pleasant. Multiple mounting options guarantee easy installation and long DT-cable provides safe connection under the hood. With "Plug&drive™" connection kit (no. 1605-WK031) the light is ready to be used in no time.