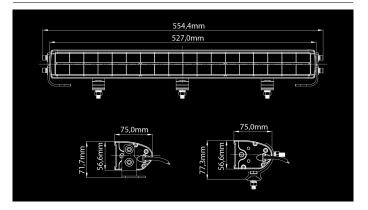

## Mått

## X-Vision D-MaXX

180W Ref 37.5 15120lm (9859lm) 5000K 10-32V 12.7A @12V, 6.2A @24V 36x5W OSRAM P9 527 x 75 x 57mm

Despite of it's very compact size this auxiliary light bar provides optimal beam. Beam has even ammount of light on it's entrire coverage area. Because of 1lx line of way more than half a kilometer away this light is most powerful option in this price category. Color rendering index of this light is phenomenal and color temperature is very pleasant. Multiple mounting options guarantee easy installation and long DT-cable provides safe connection under the hood. With "Plug&drive™" connection kit (no. 1605-WK031) the light is ready to be used in no time.