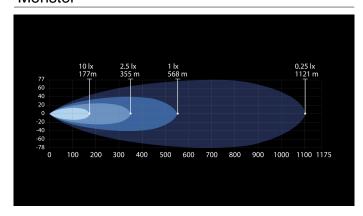

## Mönster

## X-Vision D-MaXX

180W Ref 37.5 15120lm (9859lm) 5000K 10-32V 12.7A @12V, 6.2A @24V 36x5W OSRAM P9 527 x 75 x 57mm

Despite of it's very compact size this auxiliary light bar provides optimal beam. Beam has even ammount of light on it's entrire coverage area. Because of 1lx line of way more than half a kilometer away this light is most powerful option in this price category. Color rendering index of this light is phenomenal and color temperature is very pleasant. Multiple mounting options guarantee easy installation and long DT-cable provides safe connection under the hood. With "Plug&drive™" connection kit (no. 1605-WK031) the light is ready to be used in no time.